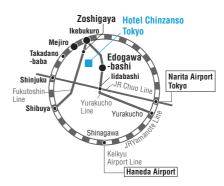

### **By Taxi**

| From JR Mejiro Station    | <ul> <li>Approx. 7 mins.</li> </ul>  | F  |
|---------------------------|--------------------------------------|----|
| From JR Ikebukuro Station | <ul> <li>Approx. 12 mins.</li> </ul> | Fr |
| From JR Tokyo Station     | - Approx. 25 mins.                   | F  |
| From JR lidabashi Station | <ul> <li>Approx. 15 mins.</li> </ul> |    |

From JR Shinjuku Station — Approx. 30 mins. From Haneda Airport rom Narita Airpot

- Approx. 45 mins.
- Approx. 90-120 mins.