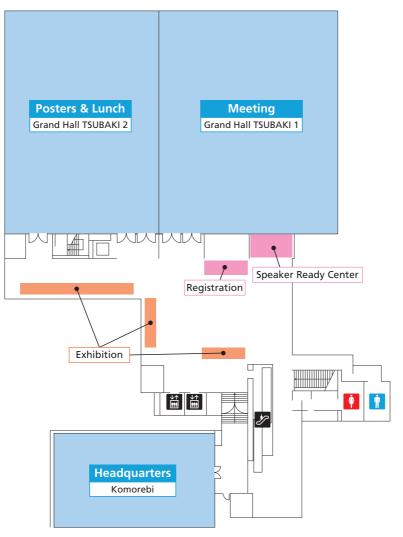

walk from exit 1a (3).

#### From Zoshiqaya Station on the Tokyo Metro Fukutoshin Line

A 15-min. walk from exit 3 (4).

#### From Waseda Station on the Tokyo Metro Tozai Line

A 20-min. walk from exit 3a (5).



### **By Taxi**

| From JR Mejiro Station    | <ul> <li>Approx. 7 mins.</li> </ul>  | F  |
|---------------------------|--------------------------------------|----|
| From JR Ikebukuro Station | <ul> <li>Approx. 12 mins.</li> </ul> | Fr |
| From JR Tokyo Station     | - Approx. 25 mins.                   | F  |
| From JR lidabashi Station | <ul> <li>Approx. 15 mins.</li> </ul> |    |

From JR Shinjuku Station — Approx. 30 mins. From Haneda Airport rom Narita Airpot

- Approx. 45 mins.
- Approx. 90-120 mins.

# **Building Guide**



17

# **Hotel Floor Plan**

## Banquet Bldg. 5F