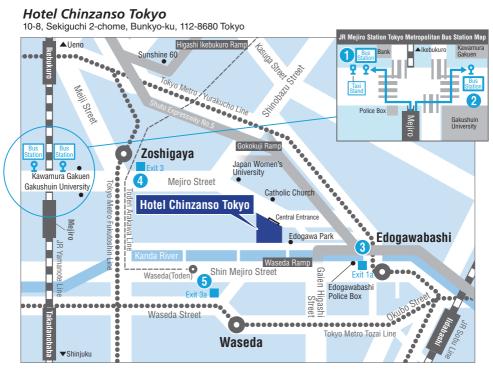

## Access

### **By Train•Bus**

#### From Mejiro Station on JR Yamanote Line

Take Toei Bus No.61 from either left bus station "Mejiro Ekimae (1)" or right one "Kawamura Gakuen Mae (2)" across the road from the station gate. Get off at the "Hotel Chinzanso Tokyo Mae" stop. (Approx. 10 mins.)

#### From Edogawabashi Station on the Tokyo Metro Yurakucho Line

A 10-min. walk from exit 1a (3).

#### From Zoshiqaya Station on the Tokyo Metro Fukutoshin Line

A 15-min. walk from exit 3 (4).

#### From Waseda Station on the Tokyo Metro Tozai Line

A 20-min. walk from exit 3a (5).

### **By Taxi**

| From JR Mejiro Station    | <ul> <li>Approx. 7 mins.</li> </ul>  | F  |
|---------------------------|--------------------------------------|----|
| From JR Ikebukuro Station | <ul> <li>Approx. 12 mins.</li> </ul> | Fr |
| From JR Tokyo Station     | - Approx. 25 mins.                   | F  |
| From JR lidabashi Station | <ul> <li>Approx. 15 mins.</li> </ul> |    |

From JR Shinjuku Station — Approx. 30 mins. From Haneda Airport rom Narita Airpot

- Approx. 45 mins.
- Approx. 90-120 mins.