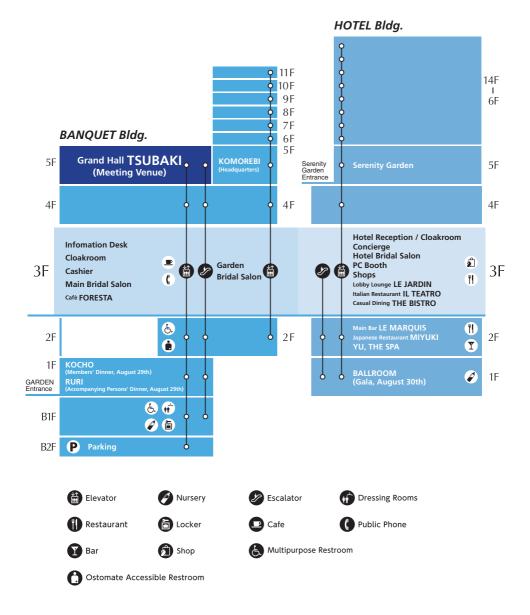

ation on the Tokyo Metro Yurakucho Line

A 10-min. walk from exit 1a (3).

#### From Zoshiqaya Station on the Tokyo Metro Fukutoshin Line

A 15-min. walk from exit 3 (4).

#### From Waseda Station on the Tokyo Metro Tozai Line

A 20-min. walk from exit 3a (5).



### **By Taxi**

| From JR Mejiro Station    | <ul> <li>Approx. 7 mins.</li> </ul>  | F  |
|---------------------------|--------------------------------------|----|
| From JR Ikebukuro Station | <ul> <li>Approx. 12 mins.</li> </ul> | Fr |
| From JR Tokyo Station     | - Approx. 25 mins.                   | F  |
| From JR lidabashi Station | <ul> <li>Approx. 15 mins.</li> </ul> |    |

From JR Shinjuku Station — Approx. 30 mins. From Haneda Airport rom Narita Airpot

- Approx. 45 mins.
- Approx. 90-120 mins.

# **Building Guide**



17

# **Hotel Floor Plan**

## Banquet Bldg. 5F